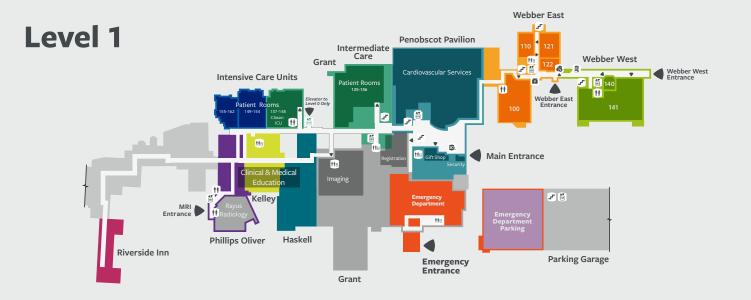

#### Directory

| Department L                     | evel | Building                   |
|----------------------------------|------|----------------------------|
| Administration                   | 1    | Webber East, Suite 100     |
| Breast and Osteoporosis Care     | 0    | Grant                      |
| Cardiovascular Services          | 1    | Penobscot Pavilion         |
| Cardiac and Pulmonary Rehab      | 2    | Kagan                      |
| Cardiothoracic Surgery           | 4    | Webber East, Suite 421     |
| Chapel                           | 2    | Grant                      |
| Conference Rooms                 | 2    | Grant                      |
| Conference Room                  | 8    | Penobscot Pavilion         |
| Credit Union                     | 1    | Webber West, Suite 140     |
| Emergency                        | 1    | Grant                      |
| Endoscopy                        | 3    | Kagan                      |
| Ear, Nose, and Throat Care       | 4    | Webber East, Suite 412     |
| Gastroenterology                 | 1    | Webber East, Suite 121     |
| Gift Shop                        | 1    | Penobscot Pavilion         |
| Imaging                          | 1    | Grant                      |
| Infectious Disease Care          | 2    | Webber East, Suite 200-204 |
| Interventional Prep and Recovery | 1    | Penobscot Pavilion         |
| Information Desk                 | 1    | Penobscot Pavilion         |
| Intermediate Care                | 1    | Grant                      |
| Lab Drawing Station              | 1    | Webber East, Suite 110     |
| Library                          | 2    | Grant                      |
| Lung Cancer Screening Program    | 4    | Webber East, Suite 421     |
| Main Entrance                    | 1    | Penobscot Pavilion         |
| Maternal Fetal Care              | 4    | Webber West, Suite 442     |
| The Maine Café                   | 2    | Penobscot Pavilion         |
| Neuro-diagnostics                | 2    | Grant                      |
| Neuropsychology                  | 2    | Webber East, Suite 209     |
| Neurosurgery and Spine           | 2    | Webber East, Suite 221-230 |
| Northeast Nephrology, PA         | 3    | Webber East, Suite 321     |
| Patient Experience               | 2    | Grant                      |
| Patient Rooms 125-136            | 1    | Grant                      |
| Patient Rooms 137-162            | 1    | Grant                      |
| Patient Rooms 300-336            | 3    | Grant                      |
| Patient Rooms 367-376            | 3    | Haskell                    |

| Department                    | Level | Building               |
|-------------------------------|-------|------------------------|
| Patient Rooms 377-387         | 3     | Kelley                 |
| Patient Rooms 388-399         | 3     | Phillips Oliver        |
| Patient Rooms 400-436         | 4     | Grant                  |
| Patient Rooms 500-535         | 5     | Grant                  |
| Patient Rooms 600-636         | 6     | Grant                  |
| Patient Rooms 668-699         | 6     | Penobscot Pavilion     |
| Patient Rooms 700-733         | 7     | Grant                  |
| Patient Rooms 768-796         | 7     | Penobscot Pavilion     |
| Patient Rooms 851-878         | 8     | Grant                  |
| Pediatric Orthopedics         | 3     | Webber West, Suite 340 |
| Pediatric Sedation            | 8     | Grant                  |
| Pediatric Specialties         | 3     | Webber East, Suite 305 |
| Pharmacy, Outpatient          | 1     | Webber East, Suite 122 |
| Plastic and Hand Surgery      | 4     | Webber West, Suite 443 |
| Pulmonary Function            | 0     | Webber East, Suite 20  |
| Pulmonology and Critical Care | 0     | Webber East, Suite 20  |
| Rayus Radiology               | 1     | Phillips Oliver        |
| Security                      | 1     | Penobscot Pavilion     |
| Structural Heart Program      | 4     | Webber East, Suite 420 |
| Surgical Specialists          | 3     | Webber East, Suite 330 |
| Surgery and Trauma            | 3     | Webber West, Suite 340 |
| Surgical Navigation           | 2     | Kagan                  |
| Surgical Patient Reception    | 3     | Penobscot Pavilion     |
| Vascular Care                 | 2     | Kagan                  |
| Volunteer Services            | 2     | Grant                  |
| Women's Health                | 1     | Webber West, Suite 141 |
| WorkHealth                    | 2     | Webber East, Suite 210 |
|                               |       |                        |