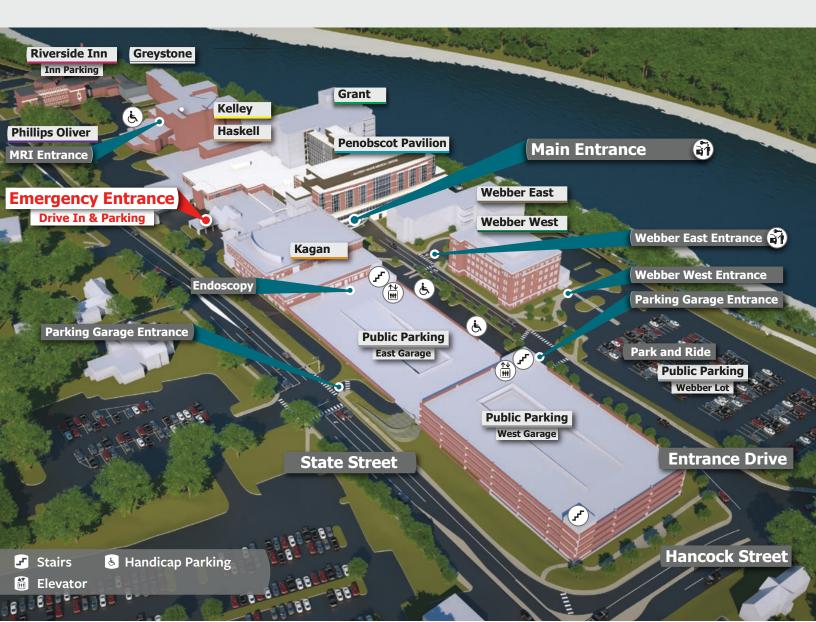

Hospital Map

### **State Street Campus Map**

| M         | ap Legend       |     |                                |
|-----------|-----------------|-----|--------------------------------|
| Ð.        | Information     | Н   | Dining                         |
| AV<br>ttt | Elevator        | 9   | Vending                        |
| 5         | Stairs          | ŤŤ  | Restroom                       |
| 5         | Public Waiting  | 116 | Handicap Restroom              |
| :#*       | Conference Room | ††B | Bariatric/Handicap<br>Restroom |
| 6         | Pharmacy        |     | Restroom                       |
| <b>B</b>  | ATM             |     |                                |