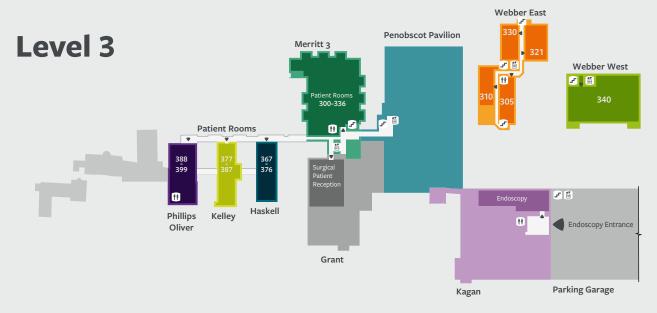

#### Directory

| Department L                     | evel | Building                   |
|----------------------------------|------|----------------------------|
| Administration                   | 1    | Webber East, Suite 100     |
| Breast and Osteoporosis Care     | 0    | Grant                      |
| Cardiovascular Services          | 1    | Penobscot Pavilion         |
| Cardiac and Pulmonary Rehab      | 2    | Kagan                      |
| Cardiothoracic Surgery           | 4    | Webber East, Suite 421     |
| Chapel                           | 2    | Grant                      |
| Conference Rooms                 | 2    | Grant                      |
| Conference Room                  | 8    | Penobscot Pavilion         |
| Credit Union                     | 1    | Webber West, Suite 140     |
| Emergency                        | 1    | Grant                      |
| Endoscopy                        | 3    | Kagan                      |
| Ear, Nose, and Throat Care       | 4    | Webber East, Suite 412     |
| Gastroenterology                 | 1    | Webber East, Suite 121     |
| Gift Shop                        | 1    | Penobscot Pavilion         |
| Imaging                          | 1    | Grant                      |
| Infectious Disease Care          | 2    | Webber East, Suite 200-204 |
| Interventional Prep and Recovery | 1    | Penobscot Pavilion         |
| Information Desk                 | 1    | Penobscot Pavilion         |
| Intermediate Care                | 1    | Grant                      |
| Lab Drawing Station              | 1    | Webber East, Suite 110     |
| Library                          | 2    | Grant                      |
| Lung Cancer Screening Program    | 4    | Webber East, Suite 421     |
| Main Entrance                    | 1    | Penobscot Pavilion         |
| Maternal Fetal Care              | 4    | Webber West, Suite 442     |
| The Maine Café                   | 2    | Penobscot Pavilion         |
| Neuro-diagnostics                | 2    | Grant                      |
| Neuropsychology                  | 2    | Webber East, Suite 209     |
| Neurosurgery and Spine           | 2    | Webber East, Suite 221-230 |
| Northeast Nephrology, PA         | 3    | Webber East, Suite 321     |
| Patient Experience               | 2    | Grant                      |
| Patient Rooms 125-136            | 1    | Grant                      |
| Patient Rooms 137-162            | 1    | Grant                      |
| Patient Rooms 300-336            | 3    | Grant                      |
| Patient Rooms 367-376            | 3    | Haskell                    |

| Department                    | Level | Building               |
|-------------------------------|-------|------------------------|
| Patient Rooms 377-387         | 3     | Kelley                 |
| Patient Rooms 388-399         | 3     | Phillips Oliver        |
| Patient Rooms 400-436         | 4     | Grant                  |
| Patient Rooms 500-535         | 5     | Grant                  |
| Patient Rooms 600-636         | 6     | Grant                  |
| Patient Rooms 668-699         | 6     | Penobscot Pavilion     |
| Patient Rooms 700-733         | 7     | Grant                  |
| Patient Rooms 768-796         | 7     | Penobscot Pavilion     |
| Patient Rooms 851-878         | 8     | Grant                  |
| Pediatric Orthopedics         | 3     | Webber West, Suite 340 |
| Pediatric Sedation            | 8     | Grant                  |
| Pediatric Specialties         | 3     | Webber East, Suite 305 |
| Pharmacy, Outpatient          | 1     | Webber East, Suite 122 |
| Plastic and Hand Surgery      | 4     | Webber West, Suite 443 |
| Pulmonary Function            | 0     | Webber East, Suite 20  |
| Pulmonology and Critical Care | 0     | Webber East, Suite 20  |
| Rayus Radiology               | 1     | Phillips Oliver        |
| Security                      | 1     | Penobscot Pavilion     |
| Structural Heart Program      | 4     | Webber East, Suite 420 |
| Surgical Specialists          | 3     | Webber East, Suite 330 |
| Surgery and Trauma            | 3     | Webber West, Suite 340 |
| Surgical Navigation           | 2     | Kagan                  |
| Surgical Patient Reception    | 3     | Penobscot Pavilion     |
| Vascular Care                 | 2     | Kagan                  |
| Volunteer Services            | 2     | Grant                  |
| Women's Health                | 1     | Webber West, Suite 141 |
| WorkHealth                    | 2     | Webber East, Suite 210 |
|                               |       |                        |