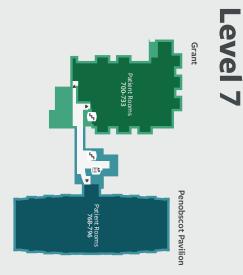

| Department                    | Level | Building               |
|-------------------------------|-------|------------------------|
| Patient Rooms 377-387         | 3     | Kelley                 |
| Patient Rooms 388-399         | 3     | Phillips Oliver        |
| Patient Rooms 400-436         | 4     | Grant                  |
| Patient Rooms 500-535         | 5     | Grant                  |
| Patient Rooms 600-636         | 6     | Grant                  |
| Patient Rooms 668-699         | 6     | Penobscot Pavilion     |
| Patient Rooms 700-733         | 7     | Grant                  |
| Patient Rooms 768-796         | 7     | Penobscot Pavilion     |
| Patient Rooms 851-878         | 8     | Grant                  |
| Pediatric Orthopedics         | 3     | Webber West, Suite 340 |
| Pediatric Sedation            | 8     | Grant                  |
| Pediatric Specialties         | 3     | Webber East, Suite 305 |
| Pharmacy, Outpatient          | 1     | Webber East, Suite 122 |
| Plastic and Hand Surgery      | 4     | Webber West, Suite 443 |
| Pulmonary Function            | 0     | Webber East, Suite 20  |
| Pulmonology and Critical Care | 0     | Webber East, Suite 20  |
| Rayus Radiology               | 1     | Phillips Oliver        |
| Security                      | 1     | Penobscot Pavilion     |
| Structural Heart Program      | 4     | Webber East, Suite 420 |
| Surgical Specialists          | 3     | Webber East, Suite 330 |
| Surgery and Trauma            | 3     | Webber West, Suite 340 |
| Surgical Navigation           | 2     | Kagan                  |
| Surgical Patient Reception    | 3     | Penobscot Pavilion     |
| Vascular Care                 | 2     | Kagan                  |
| Volunteer Services            | 2     | Grant                  |
| Women's Health                | 1     | Webber West, Suite 141 |
| WorkHealth                    | 2     | Webber East, Suite 210 |
|                               |       |                        |