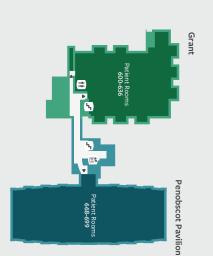

| Department                    | Level | Building               |
|-------------------------------|-------|------------------------|
| Patient Rooms 377-387         | 3     | Kelley                 |
| Patient Rooms 388-399         | 3     | Phillips Oliver        |
| Patient Rooms 400-436         | 4     | Grant                  |
| Patient Rooms 500-535         | 5     | Grant                  |
| Patient Rooms 600-636         | 6     | Grant                  |
| Patient Rooms 668-699         | 6     | Penobscot Pavilion     |
| Patient Rooms 700-733         | 7     | Grant                  |
| Patient Rooms 768-796         | 7     | Penobscot Pavilion     |
| Patient Rooms 851-878         | 8     | Grant                  |
| Pediatric Orthopedics         | 3     | Webber West, Suite 340 |
| Pediatric Sedation            | 8     | Grant                  |
| Pediatric Specialties         | 3     | Webber East, Suite 305 |
| Pharmacy, Outpatient          | 1     | Webber East, Suite 122 |
| Plastic and Hand Surgery      | 4     | Webber West, Suite 443 |
| Pulmonary Function            | 0     | Webber East, Suite 20  |
| Pulmonology and Critical Care | 0     | Webber East, Suite 20  |
| Rayus Radiology               | 1     | Phillips Oliver        |
| Security                      | 1     | Penobscot Pavilion     |
| Structural Heart Program      | 4     | Webber East, Suite 420 |
| Surgical Specialists          | 3     | Webber East, Suite 330 |
| Surgery and Trauma            | 3     | Webber West, Suite 340 |
| Surgical Navigation           | 2     | Kagan                  |
| Surgical Patient Reception    | 3     | Penobscot Pavilion     |
| Vascular Care                 | 2     | Kagan                  |
| Volunteer Services            | 2     | Grant                  |
| Women's Health                | 1     | Webber West, Suite 141 |
| WorkHealth                    | 2     | Webber East, Suite 210 |
|                               |       |                        |