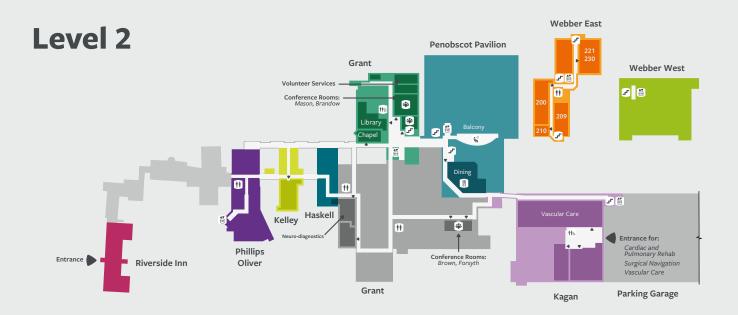

#### Directory

| Department L                     | evel | Building                   |
|----------------------------------|------|----------------------------|
| Administration                   | 1    | Webber East, Suite 100     |
| Breast and Osteoporosis Care     | 0    | Grant                      |
| Cardiovascular Services          | 1    | Penobscot Pavilion         |
| Cardiac and Pulmonary Rehab      | 2    | Kagan                      |
| Cardiothoracic Surgery           | 4    | Webber East, Suite 421     |
| Chapel                           | 2    | Grant                      |
| Conference Rooms                 | 2    | Grant                      |
| Conference Room                  | 8    | Penobscot Pavilion         |
| Credit Union                     | 1    | Webber West, Suite 140     |
| Emergency                        | 1    | Grant                      |
| Endoscopy                        | 3    | Kagan                      |
| Ear, Nose, and Throat Care       | 4    | Webber East, Suite 412     |
| Gastroenterology                 | 1    | Webber East, Suite 121     |
| Gift Shop                        | 1    | Penobscot Pavilion         |
| Imaging                          | 1    | Grant                      |
| Infectious Disease Care          | 2    | Webber East, Suite 200-204 |
| Interventional Prep and Recovery | 1    | Penobscot Pavilion         |
| Information Desk                 | 1    | Penobscot Pavilion         |
| Intermediate Care                | 1    | Grant                      |
| Lab Drawing Station              | 1    | Webber East, Suite 110     |
| Library                          | 2    | Grant                      |
| Lung Cancer Screening Program    | 4    | Webber East, Suite 421     |
| Main Entrance                    | 1    | Penobscot Pavilion         |
| Maternal Fetal Care              | 4    | Webber West, Suite 442     |
| The Maine Café                   | 2    | Penobscot Pavilion         |
| Neuro-diagnostics                | 2    | Grant                      |
| Neuropsychology                  | 2    | Webber East, Suite 209     |
| Neurosurgery and Spine           | 2    | Webber East, Suite 221-230 |
| Northeast Nephrology, PA         | 3    | Webber East, Suite 321     |
| Patient Experience               | 2    | Grant                      |
| Patient Rooms 125-136            | 1    | Grant                      |
| Patient Rooms 137-162            | 1    | Grant                      |
| Patient Rooms 300-336            | 3    | Grant                      |
| Patient Rooms 367-376            | 3    | Haskell                    |

| Department                    | Level | Building               |
|-------------------------------|-------|------------------------|
| Patient Rooms 377-387         | 3     | Kelley                 |
| Patient Rooms 388-399         | 3     | Phillips Oliver        |
| Patient Rooms 400-436         | 4     | Grant                  |
| Patient Rooms 500-535         | 5     | Grant                  |
| Patient Rooms 600-636         | 6     | Grant                  |
| Patient Rooms 668-699         | 6     | Penobscot Pavilion     |
| Patient Rooms 700-733         | 7     | Grant                  |
| Patient Rooms 768-796         | 7     | Penobscot Pavilion     |
| Patient Rooms 851-878         | 8     | Grant                  |
| Pediatric Orthopedics         | 3     | Webber West, Suite 340 |
| Pediatric Sedation            | 8     | Grant                  |
| Pediatric Specialties         | 3     | Webber East, Suite 305 |
| Pharmacy, Outpatient          | 1     | Webber East, Suite 122 |
| Plastic and Hand Surgery      | 4     | Webber West, Suite 443 |
| Pulmonary Function            | 0     | Webber East, Suite 20  |
| Pulmonology and Critical Care | 0     | Webber East, Suite 20  |
| Rayus Radiology               | 1     | Phillips Oliver        |
| Security                      | 1     | Penobscot Pavilion     |
| Structural Heart Program      | 4     | Webber East, Suite 420 |
| Surgical Specialists          | 3     | Webber East, Suite 330 |
| Surgery and Trauma            | 3     | Webber West, Suite 340 |
| Surgical Navigation           | 2     | Kagan                  |
| Surgical Patient Reception    | 3     | Penobscot Pavilion     |
| Vascular Care                 | 2     | Kagan                  |
| Volunteer Services            | 2     | Grant                  |
| Women's Health                | 1     | Webber West, Suite 141 |
| WorkHealth                    | 2     | Webber East, Suite 210 |
|                               |       |                        |