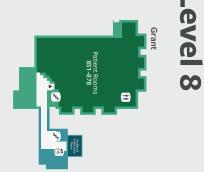

| Department                    | Level | Building               |
|-------------------------------|-------|------------------------|
| Patient Rooms 377-387         | 3     | Kelley                 |
| Patient Rooms 388-399         | 3     | Phillips Oliver        |
| Patient Rooms 400-436         | 4     | Grant                  |
| Patient Rooms 500-535         | 5     | Grant                  |
| Patient Rooms 600-636         | 6     | Grant                  |
| Patient Rooms 668-699         | 6     | Penobscot Pavilion     |
| Patient Rooms 700-733         | 7     | Grant                  |
| Patient Rooms 768-796         | 7     | Penobscot Pavilion     |
| Patient Rooms 851-878         | 8     | Grant                  |
| Pediatric Orthopedics         | 3     | Webber West, Suite 340 |
| Pediatric Sedation            | 8     | Grant                  |
| Pediatric Specialties         | 3     | Webber East, Suite 305 |
| Pharmacy, Outpatient          | 1     | Webber East, Suite 122 |
| Plastic and Hand Surgery      | 4     | Webber West, Suite 443 |
| Pulmonary Function            | 0     | Webber East, Suite 20  |
| Pulmonology and Critical Care | 0     | Webber East, Suite 20  |
| Rayus Radiology               | 1     | Phillips Oliver        |
| Security                      | 1     | Penobscot Pavilion     |
| Structural Heart Program      | 4     | Webber East, Suite 420 |
| Surgical Specialists          | 3     | Webber East, Suite 330 |
| Surgery and Trauma            | 3     | Webber West, Suite 340 |
| Surgical Navigation           | 2     | Kagan                  |
| Surgical Patient Reception    | 3     | Penobscot Pavilion     |
| Vascular Care                 | 2     | Kagan                  |
| Volunteer Services            | 2     | Grant                  |
| Women's Health                | 1     | Webber West, Suite 141 |
| WorkHealth                    | 2     | Webber East, Suite 210 |
|                               |       |                        |