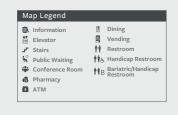

### **State Street Campus Map**

| M         | ap Legend       |     |                                |
|-----------|-----------------|-----|--------------------------------|
| Ð.        | Information     | Н   | Dining                         |
| AV<br>ttt | Elevator        | 9   | Vending                        |
| 5         | Stairs          | ŤŤ  | Restroom                       |
| 5         | Public Waiting  | 116 | Handicap Restroom              |
| :#*       | Conference Room | ††B | Bariatric/Handicap<br>Restroom |
| 6         | Pharmacy        |     | Restroom                       |
| <b>B</b>  | ATM             |     |                                |