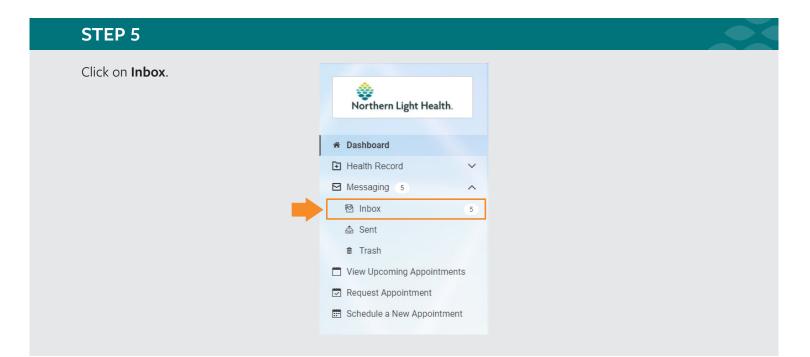

## **myNorthernLightHealth** PATIENT PORTAL

How to retrieve messages

#### **STEP 6**

Your messages will appear in the Inbox pane. You may also send a message from this area.

| 💸<br>Northern Light Health.  |        | Inbox                                                                     |                               |  |  |
|------------------------------|--------|---------------------------------------------------------------------------|-------------------------------|--|--|
|                              |        | Send a message                                                            | Arrange by                    |  |  |
| 希 Dashboard                  |        | Health History<br>ZZ , PHYS PRIMARY CARE P1 $\rightarrow$ GREEN TESTING   | Sep 06, 2020<br>12:36 p.m. ED |  |  |
| Health Record                | $\sim$ | ROS CLipboard 2                                                           | Sep 06, 202                   |  |  |
| Messaging 5                  | ^      | ZZ, PHYS PRIMARY CARE P1 $\rightarrow$ GREEN TESTING                      | 12:34 p.m. ED                 |  |  |
| ⊠ Inbox                      | 5      | ROS Clipboard                                                             | Sep 06, 202                   |  |  |
| 💩 Sent                       |        | ZZ , PHYS PRIMARY CARE P1 → GREEN TESTING                                 | 12:34 p.m. ED                 |  |  |
| ∄ Trash                      |        | Patient Portal Message                                                    | Sep 04, 202                   |  |  |
| 📋 View Upcoming Appointme    | nts    | Provider Test, MD- Northeast Surgery of Maine → GREEN TESTING             | 12:18 p.m. ED                 |  |  |
| Request Appointment          |        | Patient Portal Message                                                    | Sep 04, 202                   |  |  |
| E Schedule a New Appointment |        | Provider Test, MD- Northeast Surgery of Maine $\rightarrow$ GREEN TESTING | 12:14 p.m. ED                 |  |  |
|                              |        | Patient Portal Message                                                    | Sep 04, 202                   |  |  |
|                              |        | Provider Test, MD- Northeast Surgery of Maine → GREEN TESTING             | 12:12 p.m. ED                 |  |  |
|                              |        | Patient Portal Message                                                    | Sep 04, 2020                  |  |  |
|                              |        | Provider Test, MD- Northeast Surgery of Maine $\rightarrow$ GREEN TESTING | 12:11 p.m. ED                 |  |  |