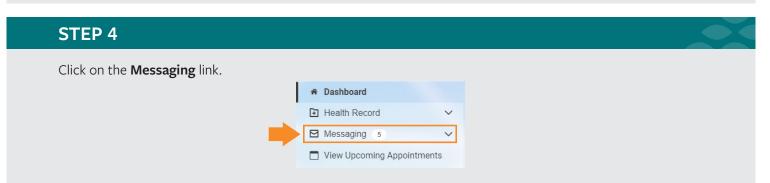

|  |
|                      | Call our toll-free support line at                                      |  |
|                      | 1 (877) 621-8014.                                                       |  |
|                      | A representative from Cerner Health<br>Support is available to you 24/7 |  |
|                      |                                                                         |  |
|                      |                                                                         |  |

#### **STEP 3**

Enter the username and password you created and click **Sign In**.

| Email address o | r username       |  |  |
|-----------------|------------------|--|--|
| Password        |                  |  |  |
| Sign In         | Forgot Password? |  |  |





## **myNorthernLightHealth** PATIENT PORTAL

How to retrieve messages



#### **STEP 6**

Your messages will appear in the Inbox pane. You may also send a message from this area.

| 💸<br>Northern Light Health.  |        | Inbox                                                                     |                               |  |  |
|------------------------------|--------|---------------------------------------------------------------------------|-------------------------------|--|--|
|                              |        | Send a message                                                            | Arrange by                    |  |  |
| 希 Dashboard                  |        | Health History<br>ZZ , PHYS PRIMARY CARE P1 $\rightarrow$ GREEN TESTING   | Sep 06, 2020<br>12:36 p.m. ED